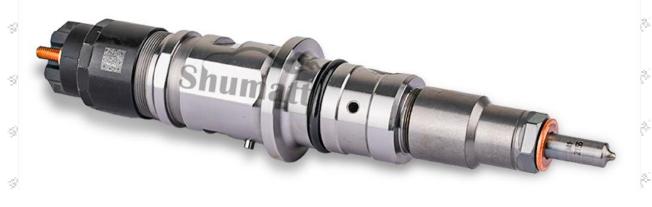

## 0445120186 Injector CRIN3-18 Technical File

SKU1: G1W20445120185 LA STEINELL STEINELL STEINELL STEINELL STEINELL STEINELL STEINELL STEINELL STEINELL

THE MALL THE WALL THE MALL THE MALL

# 0445120186 Injector CRIN3-18 Technical File