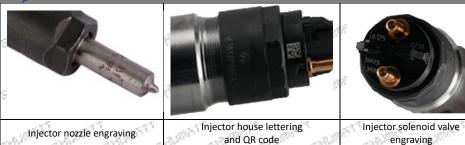

#### (3) Injector Inspection

The factory inspection of the injector is undergone full inspection, random inspection, and batch inspection three inspections. Different brands of test benches are used to test the same fuel injector for a total of no less than three times for factory inspection, and the fuel injector installation testing environment are progressed in dust-free workshop.

#### 1.7. 0445120186 Injector's Customized Service

(1) Injector's Customized Service: Meet the customized needs of OEM manufacturers for shell lettering, logo engraving, injector internal packaging, injector external packaging and labels customized, etc.

Mob/WhatsApp: +86 13410541523 Tel: +8675523215133

Email: ruby@shumatt.com Website: www.shumatt.com

# SHUMATT

# Shenzhen Shumatt Technology Co., Ltd





#### (2) Injector's Customized Service Requirements:

The purchased of customized injector are not less than 10 pieces.

Customized injector packages no less than 1000 pieces.

Customized products involve the need of specify logo, the OEM manufacturer needs to provide trademark authorization and the sample of logo image file.

▲ Once the customized fuel injector is sold, it cannot be returned or exchanged if there is no quality problems.

# 1.8.0445120186 Injector's Packing List and Package Size

#### (1) Injector Spare Parts List

| No.             | 1 -01 -41 -01 -01 -                                  | and and a and and