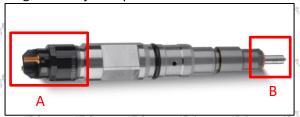

## 0445120186 Injector CRIN3-18 Technical File

SKU1: G1W20445120185 LA STEINELL STEINELL STEINELL STEINELL STEINELL STEINELL STEINELL STEINELL STEINELL

THE MALL THE WALL THE MALL THE MALL